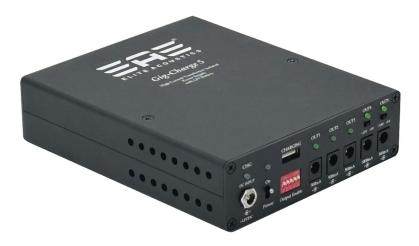

# Gig-Charge 5 High Current Transformer Isolated Pedal Power Supply with 5 outputs and LFP Rechargeable Battery

Quick Guide Handbook - V1.00

# Front View

CHARGING LED RED - Charging Green - Full charged

> DC input Jack +12V DC 3A minimum

Power LED RED - Battery Low Green - Normal

> Power Switch

| CHARGIN | G |
|---------|---|
| Geee    |   |

Output Enable

USB +5V output for Charging ONLY

Individual Output Enable for the 5 DC outputs

Outputs 1 to 3

+9V DC 500mA

Selectable +9VDC 1000mA or +12VDC 800mA

Output 5

Selectable +9VDC 500mA or +18VDC 500mA

OUT5