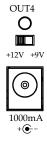

USB +5V output for Charging ONLY

Individual Output Enable for the 5 DC outputs

Outputs 1 to 3

+9V DC 500mA

Selectable +9VDC 1000mA or +12VDC 800mA

Output 5

Selectable +9VDC 500mA or +18VDC 500mA

OUT5

#### • Output 1 - 3 : Isolated, Center Negative, 9VDC 500mA

. Output 4: Isolated, Center Negative, Selectable +9VDC (1000mA) or +12VDC (800mA)

• Output 5: Isolated, Center Negative, Selectable +9VDC (500mA) or +18VDC (500mA)