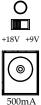

USB +5V output for Charging ONLY

Individual Output Enable for the 5 DC outputs

Outputs 1 to 3

+9V DC 500mA

Selectable +9VDC 1000mA or +12VDC 800mA

Output 5

Selectable +9VDC 500mA or +18VDC 500mA

OUT5

#### • Output 1 - 3 : Isolated, Center Negative, 9VDC 500mA

. Output 4: Isolated, Center Negative, Selectable +9VDC (1000mA) or +12VDC (800mA)

• Output 5: Isolated, Center Negative, Selectable +9VDC (500mA) or +18VDC (500mA)