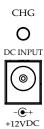

# Front View

CHARGING LED RED - Charging Green - Full charged

> DC input Jack +12V DC 3A minimum

Power LED RED - Battery Low Green - Normal

> Power Switch

| CHARGIN | G |
|---------|---|
| Geee    |   |

Output Enable

### Input Voltage: Center Positive 12VDC 3A minimum

• Displays: Charging LED, Power LED, Output LEDs .Switches: Power Switch, Output Enable Switch

Outputs Jacks - 5.5/2.1mm DC jack (Center Negative) Power supply - 5.5/2.1mm DC in jack (Center Positive)