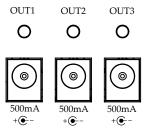

USB +5V output for Charging ONLY

Individual Output Enable for the 5 DC outputs

Outputs 1 to 3

+9V DC 500mA

Selectable +9VDC 1000mA or +12VDC 800mA

Output 5

Selectable +9VDC 500mA or +18VDC 500mA

OUT5

#### • Output 1 - 3 : Isolated, Center Negative, 9VDC 500mA

. Output 4: Isolated, Center Negative, Selectable +9VDC (1000mA) or +12VDC (800mA)

• Output 5: Isolated, Center Negative, Selectable +9VDC (500mA) or +18VDC (500mA)