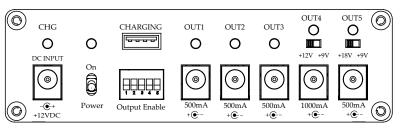

# Front View

CHARGING LED RED - Charging Green - Full charged

> DC input Jack +12V DC 3A minimum

Power LED RED - Battery Low Green - Normal

> Power Switch

| CHARGIN | G |
|---------|---|
| Geee    |   |

Output Enable

USB +5V output for Charging ONLY

Individual Output Enable for the 5 DC outputs

Outputs 1 to 3

+9V DC 500mA

Selectable +9VDC 1000mA or +12VDC 800mA

Output 5

Selectable +9VDC 500mA or +18VDC 500mA

OUT5

600mA +€--

#### • Output 1 - 3 : Isolated, Center Negative, 9VDC 500mA

. Output 4: Isolated, Center Negative, Selectable +9VDC (1000mA) or +12VDC (800mA)

• Output 5: Isolated, Center Negative, Selectable +9VDC (500mA) or +18VDC (500mA)

. USB Charging Output Port: 5V3A 15 Watts \*NOT isolated\*

### Input Voltage: Center Positive 12VDC 3A minimum

• Displays: Charging LED, Power LED, Output LEDs .Switches: Power Switch, Output Enable Switch

Outputs Jacks - 5.5/2.1mm DC jack (Center Negative) Power supply - 5.5/2.1mm DC in jack (Center Positive)