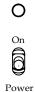

# Front View

CHARGING LED RED - Charging Green - Full charged

> DC input Jack +12V DC 3A minimum

Power LED RED - Battery Low Green - Normal

> Power Switch

| CHARGIN | G |
|---------|---|
| Geee    |   |

Output Enable